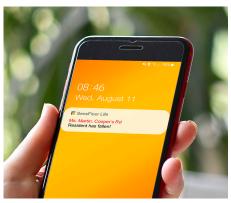

The SensFloor sensors are always operational. They are indeed located under the floor. They sense any falls and alert the relatives or a caregiver immediately and automatically. Quick help is guaranteed.