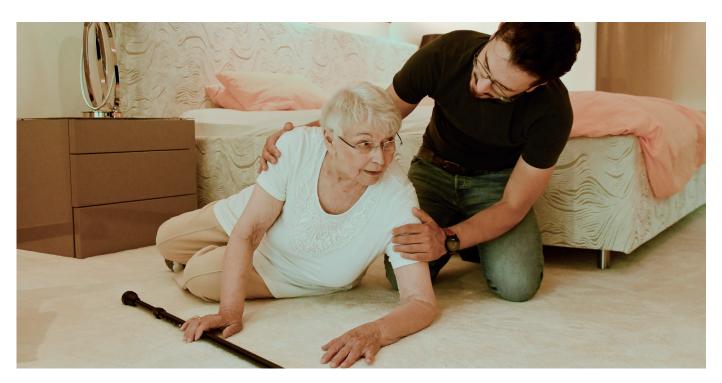

## Your home calls for help in an emergency

The risk of falling is significantly higher in old age and quick help can save lives. Every senior citizen's home should be equipped with a reliable fall alarm. However, emergency call buttons and various alarm watches are not suitable, as the person who has fallen must actively use or wear them.

The SensFloor sensors are always operational. They are indeed located under the floor. They sense any falls and alert the relatives or a caregiver immediately and automatically. Quick help is guaranteed.