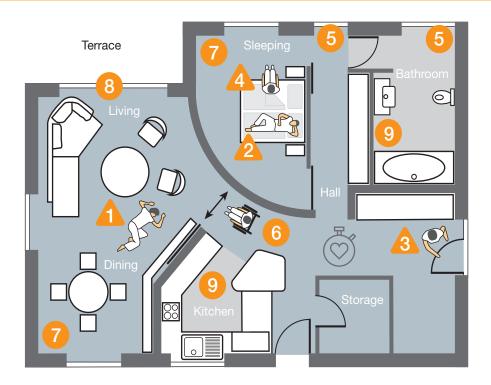

#### Possible alarms:

A

Fall

2

Long period of inactivity

3

Leaving the residence

4

Out of bed
(For fall prevention if caregiver is on site)

#### (depending on the building equipment)

- 6 Lighting control
- 6 Automatic door operation
- Air conditioning & ventilation
- 8 Burglar alarm
- 9 Leak detection
- 足 (D

、Health info

(Daily activity provides indications on health status)