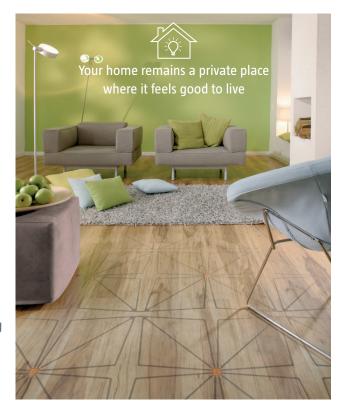

## Modern technology – safe and discreet

SensFloor is installed invisibly under your usual floor. It recognises your steps but cannot see you. The senior home gains safety and comfort while remaining a private place where it feels good to live.